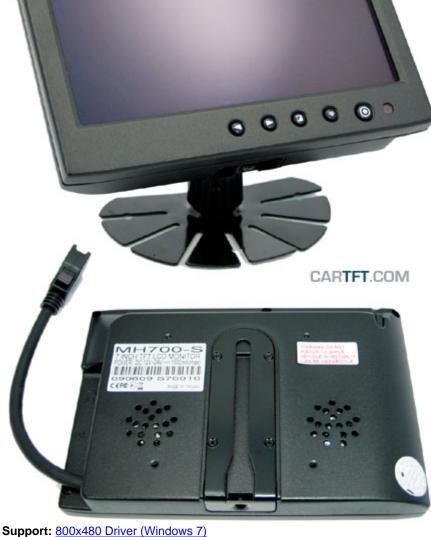

## MH700-S - VGA 7" TFT - Touchscreen USB - Autodimmer - IR Remote - Audio (600nits , Full metal enclosure) -TRANSFLECTIVE PRO-

surface. Transflective TFTs combine the advantages of reflexiv and transmissive display systems. The incoming light, which is making the surface of other display types to be unreadable, is reflected by the rear side of the panel. Because of this passive relexion the image is winning on brilliance. During dark light conditions the readability is still ensured by a transmissive backlight.

The MH700 delivers an impressive 600 cd/m2 light output – a light level that places it at the very top end of the market in terms of brightness. This light output is achieved with no increase in power consumption over previous models. The model is fully wrapped into a metal enclosure, the temperature range is -35°C to 85°C. The contrast ratio is 650:1.

The device has integrated Stereo-speakers, a rear camera input and the dimmer button in the front will enable perfect viewing pleasure also during the night. On the rear side there is a touchscreen pencil integrated.