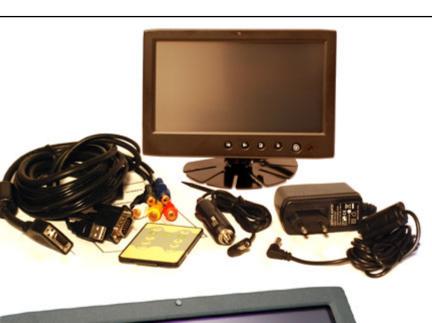

AC-Adapter for home usage and a car cigarette lighter adapter is included as well as the IR-remote-control unit and the extra long (2,5 meters) All-In-One connector cable.

The MH700 can be used with any PC/MAC with VGA- and USB port.

Driver-CD included, compatible with:

- Windows 95/98/ME/NT4/2000/XP/7/8/8.1/10
- XP Tablet PC Edition
- Windows CE 2.12, 3.0, .net
- Linux RedHat, Mandrake,..
- Macintosh OS 9.x, 10.x
- DOS,...

| Spezifications        |                                                                 |
|-----------------------|-----------------------------------------------------------------|
| Screen size           | 7" digital                                                      |
| Aspect Ratio          | 16:9 wide TFT screen                                            |
| Dot Resolution        | 2400x480= 1,152,000 dots                                        |
| Physical Resolution   | 800x480                                                         |
| Supported Resolutions | 640x480-1920x1080                                               |
| Color configuration   | RGB stripe                                                      |
| Power input           | DC 11-24V                                                       |
| Power consumption     | max. 8W                                                         |
| Video system          | 3x Video inputs (PAL/NTSC)                                      |
|                       | 1x VGA input                                                    |
| Dimensions            | Display Case : 182x120x30 mm                                    |
|                       | Display : 158 x 85 mm                                           |
| Video input signal    | 1.0Vp-p, composite video                                        |
| Brightness            | 600 cd/m <sup>2</sup>                                           |
| Contrast              | 650:1                                                           |
| Vibration             | EC68-2-6                                                        |
| Operating Temperature | 30° bis 85°C                                                    |
|                       | Full function OSD control (englisch)                            |
|                       | Built-in Stereo-speakers                                        |
|                       | Earphone-Output (rear side)                                     |
|                       | Automatic switching to rear camera (by signal detection on AV3) |
|                       | Auto Power On/Off                                               |
|                       | l ouchscreen-pencil integrated in rear enclosure                |
|                       | Autodimmer                                                      |
| What is included?     | 7" VGA Touchscreen TFT with Video/Audio-support                 |

## $\label{lem:mhroo-S-VGA 7"} \textbf{TFT-Touchscreen USB-Autodimmer-IR Remote-Audio (600 nits, Full metal enclosure) - TRANSFLECTIVE PRO-\\$

[http://www.minipc.de/catalog/il/1090]

| Intrared Remote Control                                           |
|-------------------------------------------------------------------|
| Car dash mounting bracket                                         |
| Touchscreen pencil                                                |
| VGA/Video/Audio/Touchscreen-cable (all-in-one!) 2,5 meters length |
| Power Adapter f. EU 230V                                          |
| Cigarette Lighter Adapter                                         |
| - Touchscreen Driver-CD                                           |
| - Manual                                                          |